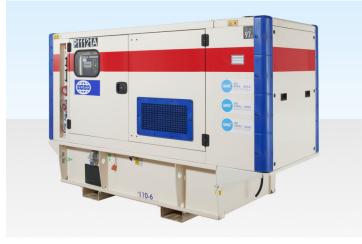

## PRODUCT DETAILS

415 volt 3 phase generator fitted with a 125 Amp outlet.

This generator is ideal for operating up to 6 cabins needing a 32 amp supply.

#### **INCLUDED WITH GENERATOR**

- 415 volt 125 amp Distribution box with 6no 240V 32Amp sockets
- 125 Amp 3 phase link cable to link generator and distribution board
- 32 amp 240 volt extension cables (6 x 10 metre)

This 100kVA generator is available for hire in London, the Midlands, East Analia and the South East of the UK.