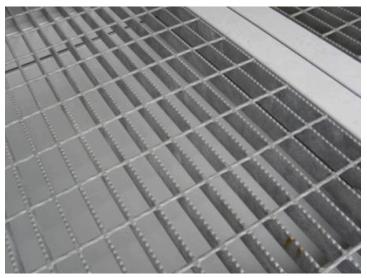

### 10FT OPEN MESH FLOOR BUNDED STORAGE CONTAINER FEATURES

- NEW Converted from a One Trip Container
- 300mm Raised Bund
- All Cor-Ten Steel construction
- Exterior hinged double doors at end
- Two locking bars on door
- Factory fitted lockbox
- Forklift Pockets
- 3mm Durbar Floor welded into container
- 12 Vents
- Galvanised mesh floor loading 7.5kN /m2

Refer to drawing for bund capacity (see downloads)

A <u>10ft raised bunded store</u> and a <u>10ft flat floor bunded store</u> are also available to buy.