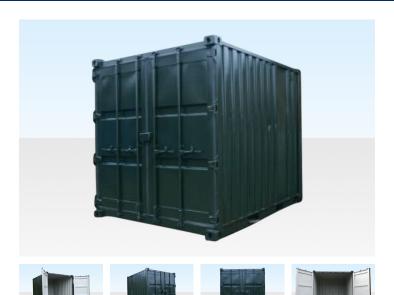

# 10FT CUT DOWN USED CONTAINER

Quickfind Code: 337

Part Number: SALE CUT DOWN 10FT USED

£3,898.00 (exc. VAT) £4,677.60 (inc. VAT)

#### **PRODUCT DETAILS**

This 10ft x 8ft used cut down shipping container is an ideal and extremely cost effective method for safe and secure storage.

This ex-Shipping line steel container is sold wind and watertight.

#### **USED 10FT SHIPPING CONTAINER FEATURES**

- Steel construction
- Ex-Shipping Line Container cut to size
- Cut to exact length requirements
- Double doors
- Fabricated rear panels & corner posts
- Prepared & re-sprayed inside & out
- Fitted Lockbox

#### **IMPORTANT INFORMATION**

This 10ft used container cannot be used for shipping.

| PRODUCT SPECIFICATIONS |                 |  |
|------------------------|-----------------|--|
| External Length (m)    | 2.99            |  |
| External Width (m)     | 2.44            |  |
| External Height (m)    | 2.59            |  |
| Internal Length (m)    | 2.84            |  |
| Internal Width (m)     | 2.35            |  |
| Internal Height (m)    | 2.39            |  |
| Door Width (m)         | 2.34            |  |
| Door Height (m)        | 2.28            |  |
| Weight (kg)            | 1300            |  |
| Floor Type             | 28mm Marine Ply |  |