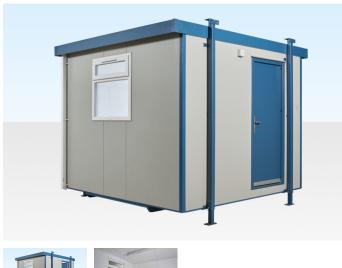

### **PRODUCT DETAILS**

Our 10ft x 10ft Jackleg Site Cabin from our standard range is usually available for immediate delivery throughout the UK from stock held at our base in Suffolk.

Based on a fixed open plan design (with or without a fitted canteen) with limited options means we can offer these from stock, and at some of the cheapest prices available for portable cabins in the UK.

#### **10FT JACKLEG SITE CABIN FEATURES**

- Window & Door are in a fixed positions
- Vinyl floor as standard (carpets can be fitted on request)
- Goosewing Grey Exterior
- Electric timed panel heater
- 10ft x 10ft Jackleg Cabin

# 10FT X 10FT JACKLEG CABIN (SITE CABIN)

Quickfind Code: 703 Part Number: SALE 10X10 JACKLEG CABIN

**£5,845.00** (exc. VAT) **£7,014.00** (inc. VAT)

## **PRODUCT SPECIFICATIONS**

| External Length (m)                   | 3.05                     |
|---------------------------------------|--------------------------|
| External Width<br>excluding Jacks (m) | 3.05                     |
| External Width including<br>Jacks (m) | 3.18                     |
| External Height (m)                   | 2.75                     |
| Internal Length (m)                   | 2.85                     |
| Internal Width (m)                    | 2.85                     |
| Internal Height (m)                   | 2.23                     |
| Door Width (m)                        | 0.81                     |
| Door Height (m)                       | 2.07                     |
| Weight (kg)                           | 1300                     |
| Floor Type                            | 18mm Particle Board      |
| No. UPVc Double<br>Glazed Windows     | 1                        |
| No. of LED Strips or<br>Lights        | 1                        |
| No. Panel Heaters with<br>Timer       | 1                        |
| No. of twin 13A sockets               | 2                        |
| No. of Noticeboards                   | 1                        |
| Internal Floor Covering               | 2mm Vinyl                |
| Internal Wall Covering                | Vinyl Faced Plasterboard |
| Electrical Requirements.<br>(Amps)    | 32amp                    |