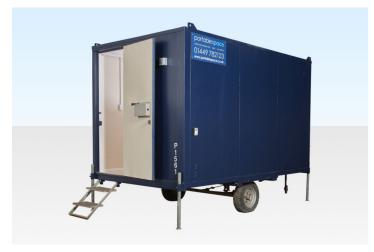

## 12FT X 7FT6IN STEEL MOBILE ANTI-VANDAL OFFICE

Quickfind Code: 31

Part Number: HIRE 12X8 MOBILE OFFICE

£42.00 (exc. VAT) per week

**£50.40** (inc. VAT) per week

## 12FT MOBILE STEEL OFFICE FEATURES

A secure steel wheeled mobile office unit, ideal for the provision of easily movable office and meeting space- especially useful for project management on transient sites such as roads and pipeline related works, as well as sites with limited access for delivery of conventional cabins by lorry.

The 12ft office is mounted on a single axle and is the most compact and manoeuvrable towable unit available.

Steel shutter and doors ensure protection from would be thieves and vandals when not in use.