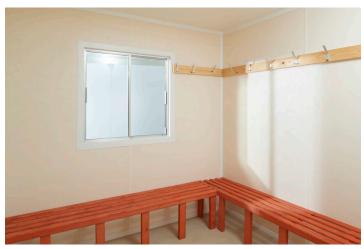

#### Internal

- $\bullet$  Drying room area with fitted benches & high level fan heater
- Sealed vinyl floor
- Wipe clean wall boards
- Insulated walls & ceiling
- Sliding single glazed windows
- Fitted consumer unit
- Power points
- Electric convector heater
- Fluorescent strip lighting
- Electrically tested