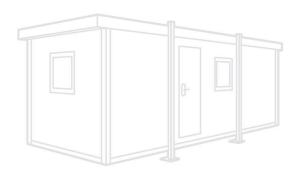

### **PRODUCT DETAILS**

Our 12ft x 8ft steel drying room is usually available for sale and immediate delivery throughout the UK from stock held at our base in Suffolk.

| PRODUCT SPECIFICATIONS          |                      |
|---------------------------------|----------------------|
| External Length (m)             | 3.66                 |
| External Width (m)              | 2.44                 |
| External Height (m)             | 2.75                 |
| Internal Length (m)             | 3.41                 |
| Internal Width (m)              | 2.20                 |
| Internal Height (m)             | 2.33                 |
| Door Width (m)                  | 0.79                 |
| Door Height (m)                 | 1.99                 |
| Weight (kg)                     | 2000                 |
| Floor Type                      | 18mm Particle Board  |
| No. of Windows                  | 1                    |
| No. of twin 13A sockets         | 3                    |
| No. of Noticeboards             | 1                    |
| Internal Floor Covering         | 2mm Vinyl            |
| Internal Wall Covering          | Vinyl Faced Ply Wood |
| Electrical Requirements. (Amps) | 32amp                |