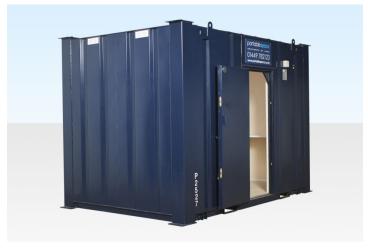

# 12FT X 8FT STEEL DRYING ROOM

Quickfind Code: 45

Part Number: HIRE 12X8 DRYING ROOM

**£32.00** (exc. VAT) per week **£38.40** (inc. VAT) per week

### **PRODUCT DETAILS**

This 12ft steel drying room is available for hire in London, Midlands, East Anglia and the South East of the UK.

## PORTABLE STEEL DRYING ROOM CABIN (12FT) FEATURES

#### External

- Steel anti-vandal construction
- Steel external door with deadlocking
- 1 window with secure steel shutters
- Stands on corner posts, no jacklegs required
- Stackable (with other same size units)