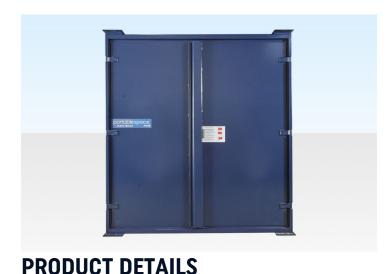

## portable space

Our 12ft x 8ft steel store is usually available for sale and immediate delivery throughout the UK from stock held at our base in Suffolk.

## 12FT STEEL STORE FEATURES

- Steel anti-vandal construction
- Steel doors
- Steel sides, frame and understructure
- Stands on corner posts no jacklegs required
- Stackable (with other same sized units)

## 12FT X 8FT STEEL STORE (SUITABLE FOR STACKING)

Quickfind Code: 685

Part Number: SALE 12X8 STEEL STORE

**£4,556.00** (exc. VAT) **£5,467.20** (inc. VAT)

| PRODUCT SPECIFICATIONS |                     |
|------------------------|---------------------|
| External Length (m)    | 3.66                |
| External Width (m)     | 2.44                |
| External Height (m)    | 2.75                |
| Internal Length (m)    | 3.52                |
| Internal Width (m)     | 2.35                |
| Internal Height (m)    | 2.39                |
| Door Width (m)         | 2.34                |
| Door Height (m)        | 2.28                |
| Weight (kg)            | 1475                |
| Floor Type             | 18mm Particle Board |