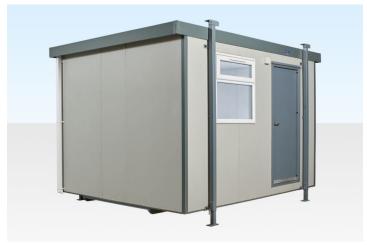

## 12FT X 10FT JACK LEG CABIN (PLASTISOL)

Quickfind Code: 702

Part Number: SALE 12X10 JACKLEG CABIN

**£6,596.00** (exc. VAT) **£7,915.20** (inc. VAT)

## **PRODUCT DETAILS**

Our  $12 \mathrm{ft} \times 10 \mathrm{ft}$  Jackleg Cabin from our standard range is usually available for immediate delivery from stock held at our base in Suffolk.

Based on a fixed open plan design (with or without a fitted canteen) with limited options means we can offer these from stock and at some of the cheapest prices available for portable cabins in the UK.

## **NEW 12FT PORTABLE JACKLEG CABIN FEATURES**

- Windows & Doors are in fixed positions
- Vinyl floor as standard (carpets can be fitted on request)
- Goosewing Grey Exterior
- Electric timed panel heater