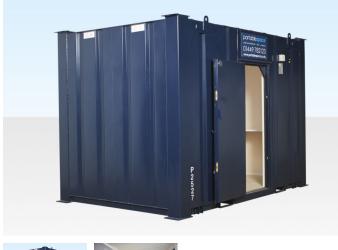

## **PRODUCT DETAILS**

This popular 16ft steel anti-vandal canteen / kitchen is available for hire in London, Midlands, East Anglia and the South East of the UK.

#### **16FT STEEL CANTEEN / KITCHEN CABIN FEATURES**

External

- Open plan Canteen (mess room)
- Steel anti-vandal construction
- 1 steel external door with 2 deadlocks
- 2 windows with secure steel shutters
- Stands on corner posts, no jacklegs required
- Stackable (with other same size units)

Internal

- Sealed vinyl floor
- Wipe clean wall boards
- Insulated walls & ceiling
- Sliding single glazed window
- Sink, taps, water heater, cabinet & worktop
- Power points
- Fluorescent strip lighting
- Electric convector heater
- Electrically tested