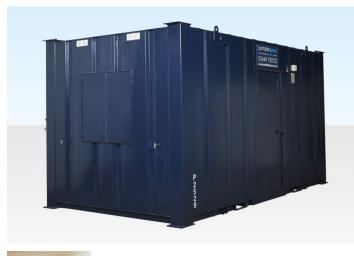

# 16FT X 9FT STEEL DRYING ROOM

Quickfind Code: 53 Part Number: HIRE 16X9 STEEL DRYING ROOM

**£36.00** (exc. VAT) per week **£43.20** (inc. VAT) per week

## **PRODUCT DETAILS**

This 16ft steel drying room is available for hire in London, Midlands, East Anglia and the South East of the UK.

#### PORTABLE STEEL DRYING ROOM CABIN (16FT) FEATURES

External

- Steel anti-vandal construction
- Steel external door with deadlocking
- 1 window with secure steel shutters
- Stands on corner posts, no jacklegs required
- Stackable (with other same size units)

#### Internal

- Drying room area with fitted benches & high level fan heater
- Sealed vinyl floor
- Wipe clean wall boards
- Insulated walls & ceiling
- Sliding single glazed window
- Fitted consumer unit
- Power points
- Fluorescent strip lighting
- Electric convector heater
- Electrically tested