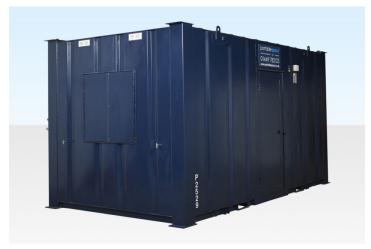

#### **16FT STEEL ANTI-VANDAL OFFICE CABIN**

#### External

- Office or meeting Room
- Steel anti-vandal construction
- 1 x steel external door with 2 deadlocks
- 2 x windows with secure steel shutters
- Stands on corner posts, no jacklegs required
- Stackable (with other same sized units)