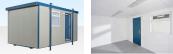

## 16FT X 10FT SITE OFFICE / JACKLEG CABIN

Quickfind Code: 704 Part Number: SALE 16X10 JACKLEG CABIN

**£7,752.00** (exc. VAT) **£9,302.40** (inc. VAT)

## **PRODUCT DETAILS**

Our 16ft x 10ft Jackleg Cabin from our standard range is usually available for immediate delivery throughout the UK from stock held at our base in Suffolk.

Based on a fixed open plan design (with or without a fitted canteen) with limited options means we can offer these from stock, and at some of the cheapest prices available for portable cabins in the UK.

#### **NEW 16FT JACKLEG CABIN FEATURES**

- Window & Door are in a fixed positions
- Vinyl floor as standard (carpets can be fitted on request)
- Goosewing Grey Exterior
- Electric timed panel heater
- 16ft x 10ft Jackleg Cabin