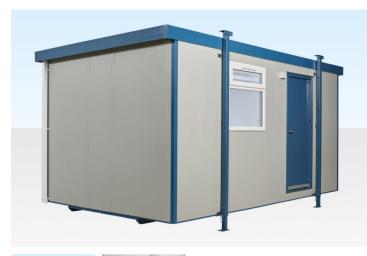

## 16FT X 10FT SITE OFFICE / JACKLEG CABIN

Quickfind Code: 704 Part Number: SALE 16X10 JACKLEG CABIN

**£7,752.00** (exc. VAT) **£9,302.40** (inc. VAT)

## **PRODUCT DETAILS**

Our 16ft x 10ft Jackleg Cabin from our standard range is usually available for immediate delivery throughout the UK from stock held at our base in Suffolk.

Based on a fixed open plan design (with or without a fitted canteen) with limited options means we can offer these from stock, and at some of the cheapest prices available for portable cabins in the UK.

#### **NEW 16FT JACKLEG CABIN FEATURES**

- Window & Door are in a fixed positions
- Vinyl floor as standard (carpets can be fitted on request)
- Goosewing Grey Exterior
- Electric timed panel heater
- 16ft x 10ft Jackleg Cabin

## **PRODUCT SPECIFICATIONS**

| External Length (m)                   | 4.87                     |
|---------------------------------------|--------------------------|
| External Width<br>excluding Jacks (m) | 3.05                     |
| External Width including<br>Jacks (m) | 3.18                     |
| External Height (m)                   | 2.75                     |
| Internal Length (m)                   | 4.67                     |
| Internal Width (m)                    | 2.85                     |
| Internal Height (m)                   | 2.23                     |
| Door Width (m)                        | 0.81                     |
| Door Height (m)                       | 2.07                     |
| Weight (kg)                           | 1700                     |
| Floor Type                            | 18mm Particle Board      |
| No. UPVc Double<br>Glazed Windows     | 1                        |
| No. of LED Strips or<br>Lights        | 1                        |
| No. Panel Heaters with<br>Timer       | 1                        |
| No. of twin 13A sockets               | 2                        |
| Internal Floor Covering               | 2mm Vinyl                |
| Internal Wall Covering                | Vinyl Faced Plasterboard |
| Electrical Requirements.<br>(Amps)    | 32amp                    |