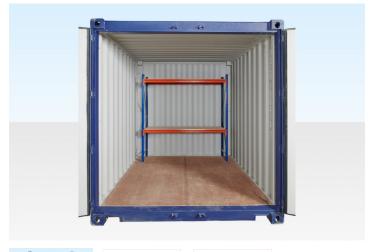

### **PRODUCT DETAILS**

For the provision of racking in the container end, we offer a single bay of 1850mm two tier racking that can be assembled in the container.

It comprises two pre-assembled 2m high and 600mm wide end frames connected by 2 beams per shelf. The beams easily slot into the end frames and include safety clips.

All steel items are powder coated (blue and orange) for a scratch resistant finish and include a 25mm chipboard shelf with a capacity of 550kgs per shelf, the shelf height is adjustable in 50mm increments.

The end racking can be used in conjunction with the <u>two tier side</u> racking in a 20ft container and <u>two tier side racking in a 40ft</u> container but not in a 10ft container as there is not enough space.

This racking can also be used alone in any container.