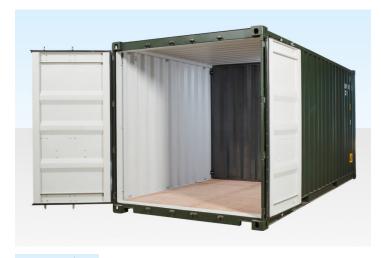

## **PRODUCT DETAILS**

This Removeable partition used in conjunction with a tunnel container allows you to convert one large container into two separate storage spaces that are completely secure from each other. This item requires no bolting or welding to the container leaving absolutely no evidence of ever being installed once removed. Installation takes less than twenty minutes and can be installed in just about any location within the container. Quick and easy to install the powder coating enables hardwearing and prevents corrosion, with corrugated steel for added strength granting the peace of mind that goods are safe and secure

- 4 pressure fitted feet fit between container wall corrugations
- No bolt-on or welding needed
- 16 gauge steel construction
- Each section 2362 x 1118
- 54.43kg / 130lbs