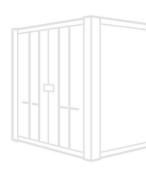

## **PRODUCT DETAILS**

This Removeable partition used in conjunction with a tunnel container allows you to convert one large container into two separate storage spaces that are completely secure from each other. This item requires no bolting or welding to the container leaving absolutely no evidence of ever being installed once removed. Installation takes less than twenty minutes and can be installed in just about any location within the container. Quick and easy to install the powder coating enables hardwearing and prevents corrosion, with corrugated steel for added strength granting the peace of mind that goods are safe and secure

- 4 pressure fitted feet fit between container wall corrugations
- No bolt-on or welding needed
- 16 gauge steel construction
- Each section 2362 x 1118
- 54.43kg / 130lbs