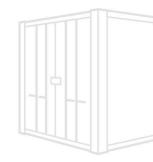

### PRODUCT DETAILS

Cheap Container Hire. If you are looking to rent cheap storage space or store items that might damage an otherwise clean container then this ex shipping line container for hire is an ideal solution. The same size as our standard 20ft shipping container – just cheaper.

Aimed for businesses or individuals either on a budget or who simply want cheap wind and watertight storage and do not mind a few dents and scrapes. If you need something that is painted and aesthetically in good order you should probably upgrade to a <u>hire a</u> <u>20ft container</u> or if you are storing food or furniture a <u>20ft container for</u> <u>furniture</u>.

#### **CHEAP 20FT SHIPPING CONTAINER FEATURES**

- Cheapest 20ft hire storage available from Portable Space
  - Wind and waterright

•

- Exterior will be a range of colours depending on original shipping line and normally still include the shipping company's stickers together with signs of use / rust and dents
- Not recommended for storing food and soft furnishings