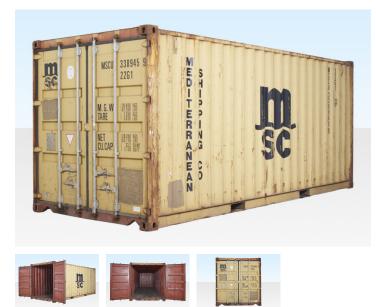

### PRODUCT DETAILS

Cheap Container Hire. If you are looking to rent cheap storage space or store items that might damage an otherwise clean container then this ex shipping line container for hire is an ideal solution. The same size as our standard 20ft shipping container – just cheaper.

Aimed for businesses or individuals either on a budget or who simply want cheap wind and watertight storage and do not mind a few dents and scrapes. If you need something that is painted and aesthetically in good order you should probably upgrade to a <u>hire a</u> <u>20ft container</u> or if you are storing food or furniture a <u>20ft container for</u> <u>furniture</u>.

#### **CHEAP 20FT SHIPPING CONTAINER FEATURES**

- Cheapest 20ft hire storage available from Portable Space
  - Wind and waterright

•

- Exterior will be a range of colours depending on original shipping line and normally still include the shipping company's stickers together with signs of use / rust and dents
- Not recommended for storing food and soft furnishings

### **PRODUCT SPECIFICATIONS**

| External Length (m) | 6.06            |
|---------------------|-----------------|
| External Width (m)  | 2.44            |
| External Height (m) | 2.59            |
| Internal Length (m) | 5.84            |
| Internal Width (m)  | 2.35            |
| Internal Height (m) | 2.39            |
| Door Width (m)      | 2.34            |
| Door Height (m)     | 2.28            |
| Weight (kg)         | 1950            |
| Floor Type          | 28mm Marine Ply |