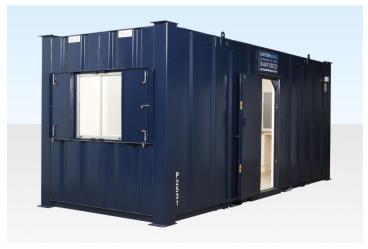

# 20FT X 8FT STEEL ANTI-VANDAL CANTEEN

Quickfind Code: 25

Part Number: HIRE 20X8 CANTEEN

**£38.00** (exc. VAT) per week **£45.60** (inc. VAT) per week

### **PRODUCT DETAILS**

Our most popular canteen hire, this 20ft steel anti-vandal canteen / kitchen is available for hire in London, Midlands, East Anglia and the South East of the UK.

#### **PORTABLE STEEL CANTEEN CABIN (20FT) FEATURES**

#### External

- Open plan Canteen (mess room)
- Steel anti-vandal construction
- 1 steel external door with 2 deadlocks
- 2 windows with secure steel shutters
- Stands on corner posts, no jacklegs required
- Stackable (with other same size units)

#### Internal

- Sealed vinyl floor
- Wipe clean wall boards
- Insulated walls & ceiling
- Sliding single glazed window
- Sink, taps, water heater, cabinet & worktop
- Power points
- Fluorescent strip lighting
- Electric convector heater
- Electrically tested