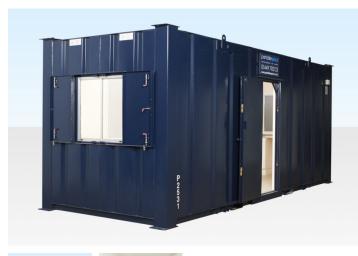

# 20FT X 8FT STEEL ANTI-VANDAL OFFICE

Quickfind Code: 26 Part Number: HIRE 20X8 OFFICE

**£36.00** (exc. VAT) per week **£43.20** (inc. VAT) per week

#### PORTABLE STEEL ANTI-VANDAL OFFICE (20FT) FEATURES

External

- Open plan Office or Meeting Room
- Steel anti-vandal construction
- 1 Steel external door with 2 deadlocks
- 2 Windows with secure steel shutters
- Stands on corner posts, no jacklegs required
- Stackable (with other 20'x8' units)

#### Internal

- Sealed vinyl floor
- Wipe clean wall boards
- Insulated walls & ceiling
- Sliding single glazed windows
- Power points
- Fluorescent strip lighting
- Electric convector heater
- Electrically tested