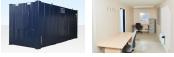

#### PORTABLE STEEL ANTI-VANDAL OFFICE (20FT) FEATURES

External

- Open plan Office or Meeting Room
- Steel anti-vandal construction
- 1 Steel external door with 2 deadlocks
- 2 Windows with secure steel shutters
- Stands on corner posts, no jacklegs required
- Stackable (with other 20'x8' units)

#### Internal

- Sealed vinyl floor
- Wipe clean wall boards
- Insulated walls & ceiling
- Sliding single glazed windows
- Power points
- Fluorescent strip lighting
- Electric convector heater
- Electrically tested