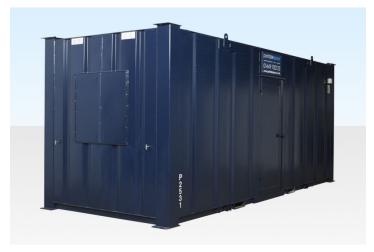

### **PRODUCT DETAILS**

This 20ft steel drying room is available for hire in London, Midlands, East Anglia and the South East of the UK.

## PORTABLE STEEL DRYING ROOM CABIN (20FT) FEATURES

#### External

- Steel anti-vandal construction
- Steel external door with deadlocking
- 2 windows with secure steel shutters
- Stands on corner posts, no jacklegs required
- Stackable (with other same size units)

| PRODUCT SPECIFICATIONS          |                      |
|---------------------------------|----------------------|
| External Length (m)             | 6.25                 |
| External Width (m)              | 2.44                 |
| External Height (m)             | 2.75                 |
| Internal Length (m)             | 6.00                 |
| Internal Width (m)              | 2.20                 |
| Internal Height (m)             | 2.33                 |
| Door Width (m)                  | 0.79                 |
| Door Height (m)                 | 1.99                 |
| Weight (kg)                     | 2725                 |
| Floor Type                      | 18mm Particle Board  |
| No. of Windows                  | 2                    |
| No. of twin 13A sockets         | 3                    |
| No. of Noticeboards             | 1                    |
| Internal Floor Covering         | 2mm Vinyl            |
| Internal Wall Covering          | Vinyl Faced Ply Wood |
| Electrical Requirements. (Amps) | 32amp                |