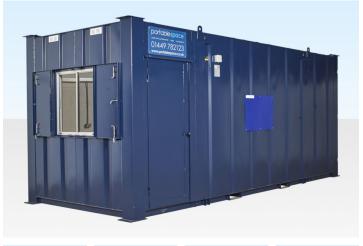

# 20FT X 8FT STEEL OFFICE/STORE

Quickfind Code: 69

Part Number: HIRE 20X8 OFFICE/STORE

**£45.00** (exc. VAT) per week **£54.00** (inc. VAT) per week

### **PRODUCT DETAILS**

This popular 20ft steel unit combines an office and a store. It is available for hire in London, Midlands, East Anglia and the South East of the UK.

#### **PORTABLE STEEL OFFICE / STORE (20FT) FEATURES**

#### External

- Steel anti-vandal construction
- 1 steel external door with deadlocking
- 1 windows with secure steel shutters
- Stands on corner posts, no jacklegs required
- Stackable (with other same sized units)

#### Internal

- Sealed vinyl floor (plywood in store section)
- Wipe clean wall boards
- Insulated walls & ceiling
- Sliding single glazed window
- Power points
- Fluorescent strip lighting
- Electric convector heater
- Electrically tested