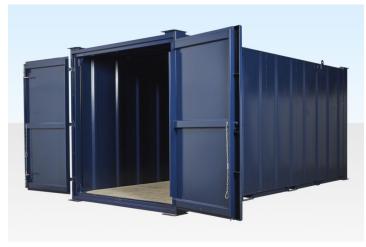

### PRODUCT DETAILS

Our 20ft x 8ft steel store is usually available for sale and immediate delivery throughout the UK from stock held at our base in Suffolk.

#### **20FT STEEL STORE FEATURES**

- Steel anti-vandal construction
- Steel doors
- Steel sides, frame and understructure
- Stands on corner posts no jacklegs required
- Stackable (with other same sized units)