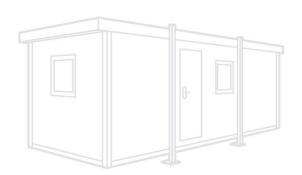

# 20FT X 8FT STEEL STORE (SUITABLE FOR STACKING)

Quickfind Code: 683

Part Number: SALE 21X8 STEEL STORE

**£5,192.00** (exc. VAT) **£6,230.40** (inc. VAT)

### PRODUCT DETAILS

Our 20ft x 8ft steel store is usually available for sale and immediate delivery throughout the UK from stock held at our base in Suffolk.

#### **20FT STEEL STORE FEATURES**

- Steel anti-vandal construction
- Steel doors
- Steel sides, frame and understructure
- Stands on corner posts no jacklegs required
- Stackable (with other same sized units)

| PRODUCT SPECIFICATIONS |                     |  |
|------------------------|---------------------|--|
| External Length (m)    | 6.25                |  |
| External Width (m)     | 2.44                |  |
| External Height (m)    | 2.75                |  |
| Internal Length (m)    | 5.84                |  |
| Internal Width (m)     | 2.35                |  |
| Internal Height (m)    | 2.39                |  |
| Door Width (m)         | 2.34                |  |
| Door Height (m)        | 2.28                |  |
| Weight (kg)            | 1950                |  |
| Floor Type             | 18mm Particle Board |  |