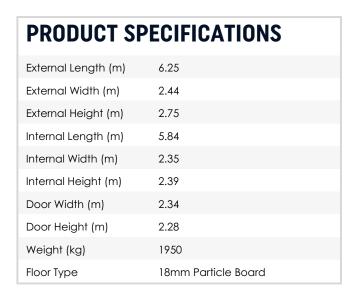

## 20FT X 8FT STEEL STORAGE CONTAINER FOR HIRE (SUITABLE FOR STACKING)

Quickfind Code: 643

Part Number: HIRE 21X8 STEEL STORE

**£17.00** (exc. VAT) per week **£20.40** (inc. VAT) per week

## **PRODUCT DETAILS**

20ft steel store available for hire in the UK. The unit can be stacked with a 20ft steel cabin (office, canteen or drying room) on top.

The standard minimum hire period is 4 weeks. However, if you require for a shorter period please ask the hire team for a special event rate.

## **20FT STEEL STORE FOR HIRE FEATURES**

- Strong steel construction
- Suitable as the bottom unit for stacking with the <u>steel cabin</u> range (office, canteen or drying room on top). Staircase available to hire as a product accessory. Stacking plates fitted to both units allow the top cabin to be securely bolted to the store.
- Steel wall panels match the cabin range for a professional and integrated look.
- Secure lock is fitted inside the double doors to provide added security protection (no padlock required)
- Easy open doors, unlike the shipping containers no vertical bars
- Steel locating pins in the door frame provide added security in the event the hinges are cut or damaged
- Painted in standard hirefleet blue (RAL5013)
- Can accommodate 6m lengths of materials in a straight line