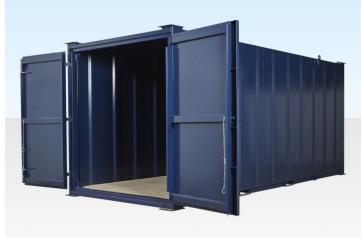

## **PRODUCT DETAILS**

20ft steel store available for hire in the UK. The unit can be stacked with a 20ft steel cabin (office, canteen or drying room) on top.

The standard minimum hire period is 4 weeks. However, if you require for a shorter period please ask the hire team for a special event rate.

## **20FT STEEL STORE FOR HIRE FEATURES**

- Strong steel construction
- Suitable as the bottom unit for stacking with the <u>steel cabin</u> range (office, canteen or drying room on top). Staircase available to hire as a product accessory. Stacking plates fitted to both units allow the top cabin to be securely bolted to the store.
- Steel wall panels match the cabin range for a professional and integrated look.
- Secure lock is fitted inside the double doors to provide added security protection (no padlock required)
- Easy open doors, unlike the shipping containers no vertical bars
- Steel locating pins in the door frame provide added security in the event the hinges are cut or damaged
- Painted in standard hirefleet blue (RAL5013)
- Can accommodate 6m lengths of materials in a straight line