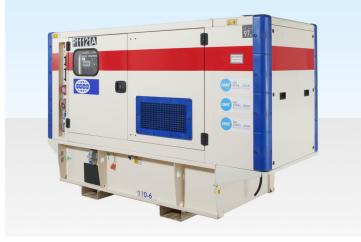

# 20KVA GENERATOR WITH DISTRIBUTION BOARD FOR HIRE

Quickfind Code: 990

Part Number: GENERATOR SET 20KVA

**£199.00** (exc. VAT) per week **£238.80** (inc. VAT) per week

### **PRODUCT DETAILS**

240 volt single phase generator Fitted with a 63 Amp outlet.

This generator is ideal for operating 2 cabins needing a 32 amp supply.

This 20kVA generator is available for hire in London, the Midlands, East Anglia and the South East of the UK.