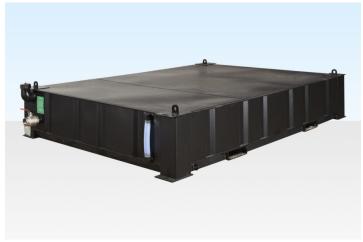

## 2+1 SIT ON WASTE TANK 4800 LTR

Quickfind Code: 681

Part Number: SALE 2+1 SIT ON WASTE TANK

**£2,476.00** (exc. VAT) **£2,971.20** (inc. VAT)

## **2+1 SIT ON WASTE TANK FEATURES**

- Used in conjunction with 2+1 Steel Toilet
- Steel Construction, internal framework & supports, clad with 2mm steel
- Primed in black
- 4,800 ltr capacity
- 2no. 150mm Corner emptying points with covers

| PRODUCT SPECIFICATIONS  |            |
|-------------------------|------------|
| External Length (m)     | 3.66       |
| External Width (m)      | 2.74       |
| External Height (m)     | 0.63       |
| Weight (kg)             | 1100       |
| Capacity (Itrs)         | Up to 4800 |
| Floor Type              | Steel      |
| Internal Floor Covering | Steel      |
| Internal Wall Covering  | Steel      |