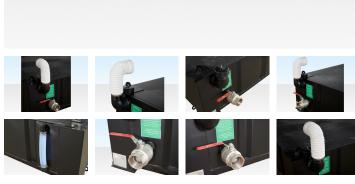

## **2+1 SIT ON WASTE TANK FEATURES**

- Used in conjunction with 2+1 Steel Toilet
- Steel Construction, internal framework & supports, clad with 2mm steel
- Primed in black
- 4,800 ltr capacity
- 2no. 150mm Corner emptying points with covers