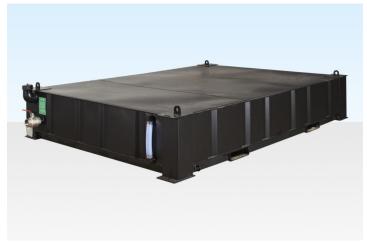

## **2+1 SIT ON WASTE TANK INFORMATION**

- 4,800 litre standard capacity
- Used in conjunction with 2+1 Steel Toilet
- Steel construction, internal framework & supports, clad with 2mm steel
- Primed in black
- 2 x 150mm corner emptying points with covers

| 2+1  | SIT  | ON | WASTE | <b>TANK</b> |
|------|------|----|-------|-------------|
| 4800 | ) L1 | R  |       |             |

Quickfind Code: 627

Part Number: HIRE 12X9 TANK

**£18.00** (exc. VAT) per week **£21.60** (inc. VAT) per week

| PRODUCT SPECIFICATIONS  |            |  |  |  |
|-------------------------|------------|--|--|--|
| External Length (m)     | 3.66       |  |  |  |
| External Width (m)      | 2.74       |  |  |  |
| External Height (m)     | 0.63       |  |  |  |
| Weight (kg)             | 1100       |  |  |  |
| Capacity (Itrs)         | Up to 4800 |  |  |  |
| Floor Type              | Steel      |  |  |  |
| Internal Floor Covering | Steel      |  |  |  |
| Internal Wall Covering  | Steel      |  |  |  |