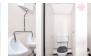

#### Internal

- Sealed vinyl floor
- Wipe clean wall boards
- Insulated walls & ceiling
- WC's, basins, urinals, water heaters
- Fluorescent strip lighting
- Tubular Heaters
- Extractor fans

| PRODUCT SPECIFICATIONS          |                      |
|---------------------------------|----------------------|
| External Length (m)             | 3.66                 |
| External Width (m)              | 2.74                 |
| External Height (m)             | 2.75                 |
| Internal Length (m)             | 3.41                 |
| Internal Width (m)              | 2.45                 |
| Internal Height (m)             | 2.33                 |
| Door Width (m)                  | 0.79                 |
| Door Height (m)                 | 1.99                 |
| Weight (kg)                     | 750                  |
| Floor Type                      | 18mm Particle Board  |
| Internal Floor Covering         | 2mm Vinyl            |
| Internal Wall Covering          | Vinyl Faced Ply Wood |
| Electrical Requirements. (Amps) | 32amp                |