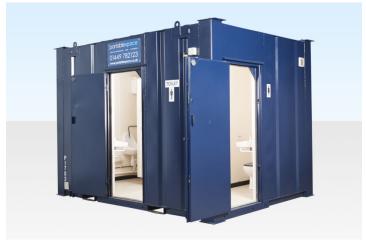

# 2+1 STEEL TOILET 12FT X 9FT

Quickfind Code: 23

Part Number: HIRE 2+1 TOILET

**£48.00** (exc. VAT) per week **£57.60** (inc. VAT) per week

### **PRODUCT DETAILS**

This 2+1 steel toilet is available for hire in London, Midlands, East Anglia and the South East of England.

#### External

- 2 + 1 Toilet
- Steel anti-vandal construction
- 2 Steel entrance doors with deadlocks
- No windows (extractors only)
- Stands on corner posts no jacklegs required
- Fitted extractor fans no windows required

#### Internal

- Sealed vinyl floor
- Wipe clean wall boards
- Insulated walls & ceiling
- WC's, basins, urinals, water heaters
- Fluorescent strip lighting
- Tubular Heaters
- Extractor fans

| PRODUCT SPECIFICATIONS          |                      |
|---------------------------------|----------------------|
| External Length (m)             | 3.66                 |
| External Width (m)              | 2.74                 |
| External Height (m)             | 2.75                 |
| Internal Length (m)             | 3.41                 |
| Internal Width (m)              | 2.45                 |
| Internal Height (m)             | 2.33                 |
| Door Width (m)                  | 0.79                 |
| Door Height (m)                 | 1.99                 |
| Weight (kg)                     | 750                  |
| Floor Type                      | 18mm Particle Board  |
| Internal Floor Covering         | 2mm Vinyl            |
| Internal Wall Covering          | Vinyl Faced Ply Wood |
| Electrical Requirements. (Amps) | 32amp                |