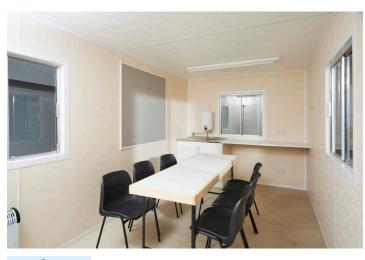

### **PRODUCT DETAILS**

Our 24ft x 9ft steel canteen cabin is usually available for sale and immediate delivery throughout the UK from stock held at our base in Suffolk.

#### 24FT STEEL CANTEEN CABIN FEATURES

Exterior

- Open plan canteen (mess room)
- Steel anti-vandal construction
- 1 Steel external door with 2 deadlocks
- 1 Window with secure steel shutters
- Stands on corner posts no jacklegs required
- Stackable (with other same sized units)

#### Internal

- Sealed vinyl floor
- Wipe clean wall boards
- Insulated walls & ceiling
- Sliding single glazed windows
- Sink, taps, water heater, cabinet & worktop
- Power points
- Electric convector heater
- Fluorescent strip lighting
- Electrically tested