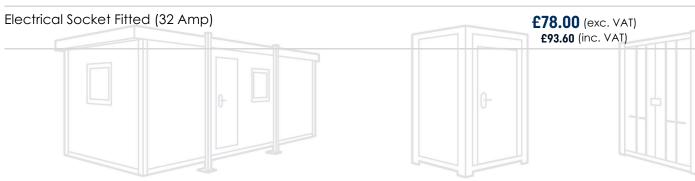

#### **PRODUCT OPTIONS:**

The following optional items can be added to this product:

## PRODUCT SPECIFICATIONS

| External Length (m)                | 7.32                 |
|------------------------------------|----------------------|
| External Width (m)                 | 2.74                 |
| External Height (m)                | 2.75                 |
| Internal Length (m)                | 7.07                 |
| Internal Width (m)                 | 2.45                 |
| Internal Height (m)                | 2.33                 |
| Door Width (m)                     | 0.79                 |
| Door Height (m)                    | 1.99                 |
| Weight (kg)                        | 3150                 |
| Floor Type                         | 18mm Particle Board  |
| No. of Windows                     | 3                    |
| No. of twin 13A sockets            | 4                    |
| No. of Noticeboards                | 1                    |
| Internal Floor Covering            | 2mm Vinyl            |
| Internal Wall Covering             | Vinyl Faced Ply Wood |
| Electrical Requirements.<br>(Amps) | 32amp                |