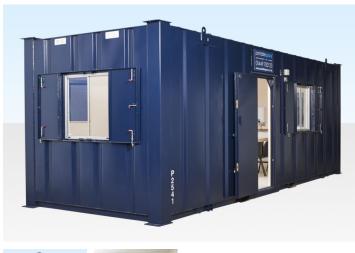

# 24FT X 9FT STEEL ANTI-VANDAL CANTEEN

Quickfind Code: 75 Part Number: HIRE 24X9 CANTEEN

**£45.00** (exc. VAT) per week **£54.00** (inc. VAT) per week

## **PRODUCT DETAILS**

This 24ft steel anti-vandal canteen / mess room is available for hire in London, Midlands, East Anglia and the South East of the UK.

#### EXTERNAL

- Open plan canteen (mess room)
- Steel anti-vandal construction
- 1 Steel external door with 2 deadlocks
- 2 Windows with secure steel shutters
- Stands on corner posts, no jacklegs required
- Stackable (with other same size units)

#### INTERNAL

- Sealed vinyl floor
- Wipe clean wall boards
- Insulated walls & ceiling
- Sliding single glazed windows
- Sink, taps, water heater, cabinet & worktop
- Power points
- Fluorescent strip lighting
- Electric convector heater
- Electrically tested