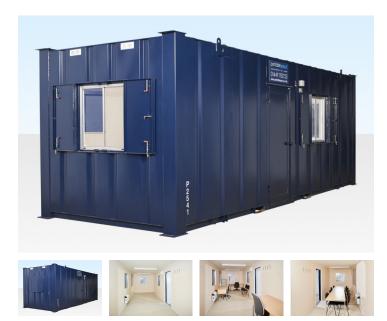

## 24FT STEEL ANTI-VANDAL OFFICE / MEETING ROOM FEATURES

General

- Open plan office or meeting room
- Steel anti-vandal construction
- 1 x steel external door with 2 deadlocks
- 2 x windows with secure steel shutters
- Stands on corner posts, no jacklegs required
- Stackable (with other same sized units)

#### Internal

- Sealed vinyl floor
- Wipe clean wall boards
- Insulated walls & ceiling
- Sliding single glazed windows
- Power points
- Fluorescent strip lighting
- Electric convector heater
- Electrically tested

## 24FT X 9FT STEEL ANTI-VANDAL OFFICE

Quickfind Code: 24 Part Number: HIRE 24X9 OFFICE

**£44.00** (exc. VAT) per week **£52.80** (inc. VAT) per week

## **PRODUCT SPECIFICATIONS**

| External Length (m)                | 7.32                 |
|------------------------------------|----------------------|
| External Width (m)                 | 2.74                 |
| External Height (m)                | 2.75                 |
| Internal Length (m)                | 7.07                 |
| Internal Width (m)                 | 2.45                 |
| Internal Height (m)                | 2.33                 |
| Door Width (m)                     | 0.79                 |
| Door Height (m)                    | 1.99                 |
| Weight (kg)                        | 3275                 |
| Floor Type                         | 18mm Particle Board  |
| No. of Windows                     | 3                    |
| No. of twin 13A sockets            | 4                    |
| No. of Noticeboards                | 1                    |
| Internal Floor Covering            | 2mm Vinyl            |
| Internal Wall Covering             | Vinyl Faced Ply Wood |
| Electrical Requirements.<br>(Amps) | 32amp                |