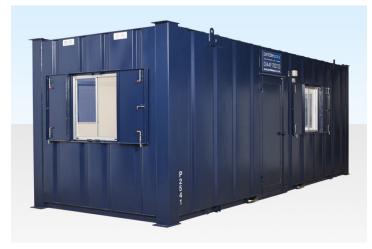

### **PRODUCT DETAILS**

This 24ft steel drying room is available for hire in London, Midlands, East Anglia and the South East of the UK.

#### 24FT STEEL DRYING ROOM FEATURES

#### External

- Steel anti-vandal construction
- Steel external door with deadlocking
- 2 windows with secure steel shutters
- Stands on corner posts, no jacklegs required
- Stackable (with other same size units)

#### Internal

- Drying room area with fitted benches & high level fan heater
- Sealed vinyl floor
- Wipe clean wall boards
- Insulated walls & ceiling
- Sliding single glazed window
- Fitted consumer unit
- Power points
- Fluorescent strip lighting
- Electric convector heater
- Electrically tested