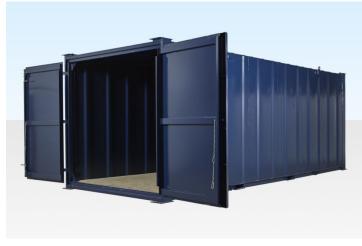

### PRODUCT DETAILS

Our large 24ft x 9ft steel store is usually available for sale and immediate delivery throughout the UK from stock held at our base in Suffolk.

#### **24FT STEEL STORE FEATURES**

- Steel anti-vandal construction
- Steel doors
- Steel sides, frame and understructure
- Stands on corner posts no jacklegs required
- Stackable (with other same sized units)

| PRODUCT SPECIFICATIONS |                     |  |
|------------------------|---------------------|--|
| External Length (m)    | 7.32                |  |
| External Width (m)     | 2.62                |  |
| External Height (m)    | 2.75                |  |
| Internal Length (m)    | 7.08                |  |
| Internal Width (m)     | 2.52                |  |
| Internal Height (m)    | 2.39                |  |
| Door Width (m)         | 2.34                |  |
| Door Height (m)        | 2.28                |  |
| Weight (kg)            | 2375                |  |
| Floor Type             | 18mm Particle Board |  |