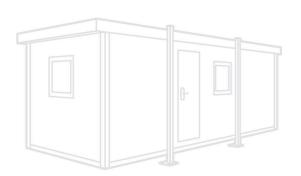

# 24FT X 9FT STEEL STORE (SUITABLE FOR STACKING)

Quickfind Code: 684

Part Number: SALE 24X9 STEEL STORE

**£6,031.00** (exc. VAT) **£7,237.20** (inc. VAT)

### PRODUCT DETAILS

Our large 24ft x 9ft steel store is usually available for sale and immediate delivery throughout the UK from stock held at our base in Suffolk.

#### **24FT STEEL STORE FEATURES**

- Steel anti-vandal construction
- Steel doors
- Steel sides, frame and understructure
- Stands on corner posts no jacklegs required
- Stackable (with other same sized units)

| PRODUCT SPECIFICATIONS |                     |  |
|------------------------|---------------------|--|
| External Length (m)    | 7.32                |  |
| External Width (m)     | 2.62                |  |
| External Height (m)    | 2.75                |  |
| Internal Length (m)    | 7.08                |  |
| Internal Width (m)     | 2.52                |  |
| Internal Height (m)    | 2.39                |  |
| Door Width (m)         | 2.34                |  |
| Door Height (m)        | 2.28                |  |
| Weight (kg)            | 2375                |  |
| Floor Type             | 18mm Particle Board |  |