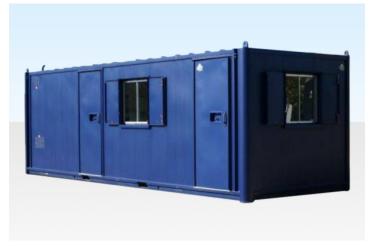

## **PRODUCT DETAILS**

This self-contained welfare unit combines a canteen, drying room, office and toilet. It is available for hire in London, Midlands, East Anglia and the South East of the UK.

It is powered by 6Kva Generator this is the perfect "All in one" solution.

Hire price includes weekly chemical toilet service.

| PRODUCT SPECIFICATIONS             |                                                         |
|------------------------------------|---------------------------------------------------------|
| External Length (m)                | 7.62                                                    |
| External Width (m)                 | 2.76                                                    |
| External Height (m)                | 2.60                                                    |
| Internal Length (m)                | 7.31                                                    |
| Internal Width (m)                 | 2.76                                                    |
| Internal Height (m)                | 2.33                                                    |
| Door Width (m)                     | 0.81                                                    |
| Door Height (m)                    | 1.89                                                    |
| Weight (kg)                        | 4600                                                    |
| Floor Type                         | Insulated Floor                                         |
| No. of Windows                     | 2                                                       |
| No. of twin 13A sockets            | 2                                                       |
| No. of LED Strips or<br>Lights     | 10                                                      |
| No. of Wall Mounted<br>Heaters     | 3                                                       |
| No. of Noticeboards                | 1                                                       |
| Internal Floor Covering            | 2mm Vinyl                                               |
| Internal Wall Covering             | Vinyl Faced Ply Wood                                    |
| Electrical Requirements.<br>(Amps) | Powered by Internal Diesel<br>Generator, Self-Contained |