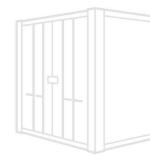

## **PRODUCT DETAILS**

Shelving bundle for <u>2m flat pack container galvanised</u> or <u>2m flat</u> <u>pack container powder coated</u> providing two-tier shelving in the rear of the container.

Flat Pack shelving bundle contents:

#### 1 x 1850mm Two-Tier Shelf Set

- 2 x <u>1850mm Steel Shelves</u> (QF1071)
- 3 x Shelf Uprights (QF580)
- 6 x <u>Shelf Arms</u> (QF579)

The shelves are 45cm wide and incorporate a 25mm steel lip to provide strength, prevent items slipping off and to catch any minor spillages when storing liquids.

The 1850mm shelf sets have a 45kg load capacity. Additional shelf uprights and arms can be purchased to increase the load capacity to a maximum of 60kg per shelf. Contact us to discuss your requirements.

### SHELF (TWO TIER) Quickfind Code: 1275 Part Number: SALE 2M FLAT PACK SHELVING REAR (2-TIER)

**2M FLAT PACK CONTAINER** 

SHELVING BUNDLE – REAR

**£1,276.00** (exc. VAT) **£1,531.20** (inc. VAT)