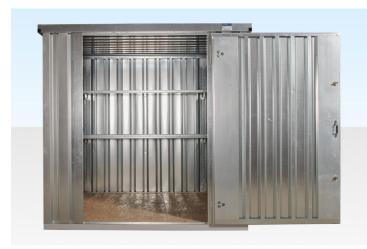

## **PRODUCT DETAILS**

Shelving bundle for <u>2m flat pack container galvanised</u> or <u>2m flat</u> <u>pack container powder coated</u> providing two-tier shelving in the rear of the container.

Flat Pack shelving bundle contents:

#### 1 x 1850mm Two-Tier Shelf Set

- 2 x <u>1850mm Steel Shelves</u> (QF1071)
- 3 x Shelf Uprights (QF580)
- 6 x <u>Shelf Arms</u> (QF579)

The shelves are 45cm wide and incorporate a 25mm steel lip to provide strength, prevent items slipping off and to catch any minor spillages when storing liquids.

The 1850mm shelf sets have a 45kg load capacity. Additional shelf uprights and arms can be purchased to increase the load capacity to a maximum of 60kg per shelf. Contact us to discuss your requirements.