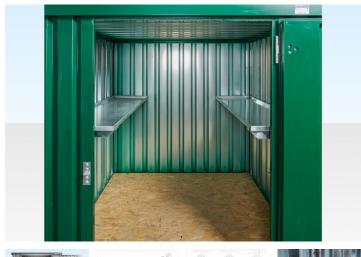

#### 2 x 1850mm Single-Tier Shelf Sets

- 2 x <u>1850mm Steel Shelves</u> (QF1071)
- 6 x Shelf Uprights (QF580)
- 6 x Shelf Arms (QF579)

The shelves are 45cm wide and incorporate a 25mm steel lip to provide strength, prevent items slipping off and to catch any minor spillages when storing liquids.

The 1850mm shelf packs have a 45kg load capacity. Additional shelf uprights and arms can be purchased to increase the load capacity to a maximum of 60kg per shelf. Contact us to discuss your requirements.