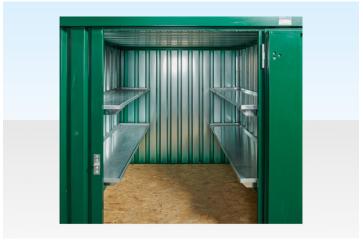

## **PRODUCT DETAILS**

Shelving bundle for <u>2m flat pack container galvanised</u> or <u>2m flat pack container powder coated</u> providing two-tier shelving on both sides of the container.

Flat Pack shelving bundle contents:

#### 2 x 1850mm Two-Tier Shelf Sets

- 4 x <u>1850mm Steel Shelves</u> (QF1071)
- 6 x Shelf Uprights (QF580)
- 12 x <u>Shelf Arms</u> (QF579)

The shelves are 45cm wide and incorporate a 25mm steel lip to provide strength, prevent items slipping off and to catch any minor spillages when storing liquids.

The 1850mm shelf packs have a 45kg load capacity. Additional shelf uprights and arms can be purchased to increase the load capacity to a maximum of 60kg per shelf. Contact us to discuss your requirements.