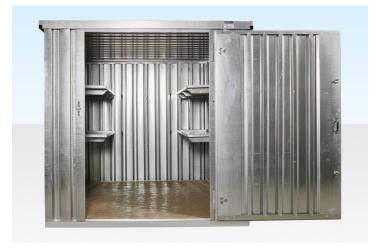

## **PRODUCT DETAILS**

Shelving bundle for <u>2m flat pack container galvanised</u> or <u>2m flat pack container powder coated</u> providing 1370mm two-tier shelving on both sides of the container.

Flat Pack shelving bundle contents:

#### 2 x 1370mm Two-Tier Shelf Sets

- 4 x <u>1370mm Steel Shelves</u> (QF1070)
- 4 x Shelf Uprights (QF580)
- 8 x Shelf Arms (QF579)

The shelves are 45cm wide and incorporate a 25mm steel lip to provide strength, prevent items slipping off and to catch any minor spillages when storing liquids.

The 1370mm shelf sets have a 30kg load capacity. Additional shelf uprights and arms can be purchased to increase the load capacity to a maximum of 60kg per shelf. Contact us to discuss your requirements.