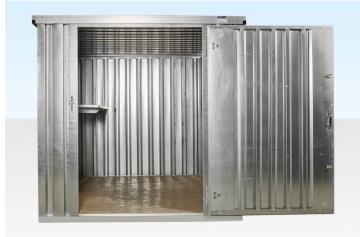

## **PRODUCT DETAILS**

Shelving bundle for <u>2m flat pack container galvanised</u> or <u>2m flat pack container powder coated</u> providing 1370mm single-tier shelving on one side of the container.

Flat Pack shelving bundle contents:

#### 1 x 1370mm Single Tier Shelf Set

- 1 x <u>1370mm Steel Shelf</u> (QF1070)
- 2 x Shelf Uprights (QF580)
- 2 x Shelf Arms (QF579)

The shelves are 45cm wide and incorporate a 25mm steel lip to provide strength, prevent items slipping off and to catch any minor spillages when storing liquids.

The 1370mm shelf sets have a 30kg load capacity. Additional shelf uprights and arms can be purchased to increase the load capacity to a maximum of 60kg per shelf. Contact us to discuss your requirements.