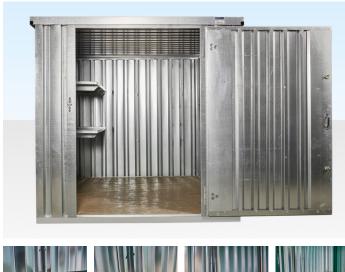

#### **PRODUCT DETAILS**

Shelving bundle for <u>2m flat pack container galvanised</u> or <u>2m flat</u> <u>pack container powder coated</u> providing 1370mm two-tier shelving on one side of the container.

#### 1 x 1370mm Two-Tier Shelf Set

- 2 x <u>1370mm Steel Shelves</u> (QF1070)
- 2 x Shelf Uprights (QF580)
- 4 x Shelf Arms (QF579)

The shelves are 45cm wide and incorporate a 25mm steel lip to provide strength, prevent items slipping off and to catch any minor spillages when storing liquids.

The 1370mm shelf sets have a 30kg load capacity. Additional shelf uprights and arms can be purchased to increase the load capacity to a maximum of 60kg per shelf. Contact us to discuss your requirements.