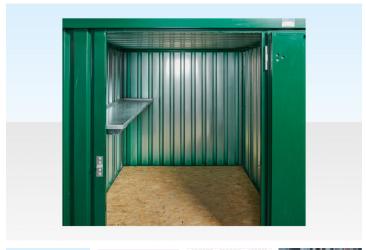

### **PRODUCT DETAILS**

Shelving bundle for 2m flat pack container galvanised or 2m flat pack container powder coated providing single-tier shelving on one side of the container.

Flat Pack shelving bundle contents:

#### 1 x 1850mm Single Tier Shelf Set

- 1 x <u>1850mm Steel Shelf</u> (QF1071)
- 3 x Shelf Uprights (QF580)
- 3 x <u>Shelf Arms</u> (QF579)

Each shelf set contains the required shelf uprights, arms and drip shelves.

The shelves are 45cm wide and incorporate a 25mm steel lip to provide strength, prevent items slipping off and to catch any minor spillages when storing liquids.

The 1850mm shelf packs have a 45kg load capacity. Additional shelf uprights and arms can be purchased to increase the load capacity to a maximum of 60kg per shelf. Contact us to discuss your requirements.