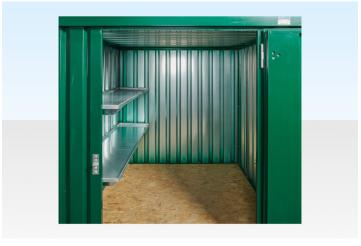

#### 1 x 1850mm Two-Tier Shelf Set

- 2 x <u>1850mm Steel Shelves</u> (QF1071)
- 3 x Shelf Uprights (QF580)
- 6 x Shelf Arms (QF579)

The shelves are 45cm wide and incorporate a 25mm steel lip to provide strength, prevent items slipping off and to catch any minor spillages when storing liquids.

The 1850mm shelf packs have a 45kg load capacity. Additional shelf uprights and arms can be purchased to increase the load capacity to a maximum of 60kg per shelf. Contact us to discuss your requirements.