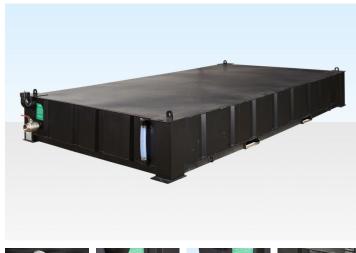

## **3+1 SIT ON WASTE TANK 6500 LTR**

Quickfind Code: 625 Part Number: HIRE 16X9 TANK

**£19.00** (exc. VAT) per week **£22.80** (inc. VAT) per week

### **PRODUCT DETAILS**

This 3+1 sit on waste tank is available for hire in London, Midlands, East Anglia and the South East of England.

#### **3+1 SIT ON WASTE TANK INFORMATION**

- 6,500 litre standard capacity
- Used in conjunction with <u>3+1 Steel Toilet</u>
- Steel construction, internal framework & supports, clad with 2mm steel
- Primed in black
- 2 x 150mm corner emptying points with covers