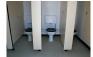

#### Internal

- Sealed vinyl floor
- Wipe clean wall boards
- Insulated walls & ceiling
- WC's, basins, urinals, water heaters
- Fluorescent strip lighting
- Tubular Heaters
- Extractor fans

| PRODUCT SPECIFICATIONS          |                      |
|---------------------------------|----------------------|
| External Length (m)             | 4.88                 |
| External Width (m)              | 2.74                 |
| External Height (m)             | 2.75                 |
| Internal Length (m)             | 4.63                 |
| Internal Width (m)              | 2.45                 |
| Internal Height (m)             | 2.33                 |
| Door Width (m)                  | 0.79                 |
| Door Height (m)                 | 1.99                 |
| Weight (kg)                     | 2725                 |
| Floor Type                      | 18mm Particle Board  |
| Internal Floor Covering         | 2mm Vinyl            |
| Internal Wall Covering          | Vinyl Faced Ply Wood |
| Electrical Requirements. (Amps) | 32amp                |