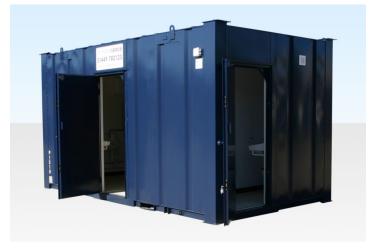

# 3+1 STEEL TOILET 16FT X 9FT

Quickfind Code: 161

Part Number: HIRE 3+1 TOILET

**£58.00** (exc. VAT) per week **£69.60** (inc. VAT) per week

### PRODUCT DETAILS

This 3+1 steel toilet is available for hire in London, Midlands, East Anglia and the South East of England.

#### External

- 3 + 1 Toilet
- Steel anti-vandal construction
- 2 steel entrance doors with deadlocks
- No windows (extractors only)
- Stands on corner posts no jacklegs required
- Fitted extractor fans no windows required