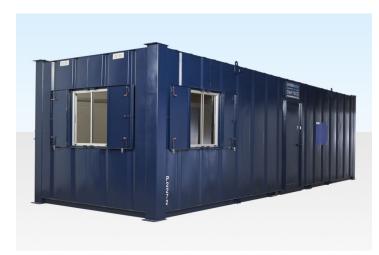

# **PRODUCT DETAILS**

Our large 32ft x 10ft combined canteen and drying room steel cabin is usually available for sale and immediate delivery throughout the UK from stock held at our base in Suffolk.

### Exterior

- Steel anti-vandal construction
- 1 Steel external door with 2 deadlocks
- 4 windows with secure steel shutters
- Stands on corner posts no jacklegs required
- Stackable (with other same sized units)

### Internal

- Canteen area with sink, taps, water heater, cabinet & worktop
- Partitioned drying room area with fitted benches, coat hooks & high level fan heater
- Sealed vinyl floor
- Wipe clean wall boards
- Insulated walls & ceiling
- Sliding single glazed windows
- Fitted consumer unit
- Power points
- Electric convector heater
- Fluorescent strip lighting
- Electrically tested

# 32FT X 10FT STEEL ANTI-VANDAL CANTEEN/DRYING ROOM

Quickfind Code: 679

Part Number: SALE 32X10 CANTEEN/DRYING

**ROOM** 

£13,887.00 (exc. VAT) £16,664.40 (inc. VAT)

| PRODUCT SPECIFICATIONS          |                      |
|---------------------------------|----------------------|
| External Length (m)             | 9.76                 |
| External Width (m)              | 3.05                 |
| External Height (m)             | 2.75                 |
| Internal Length (m)             | 9.51                 |
| Internal Width (m)              | 2.75                 |
| Internal Height (m)             | 2.33                 |
| Door Width (m)                  | 0.79                 |
| Door Height (m)                 | 1.99                 |
| Weight (kg)                     | 4300                 |
| Floor Type                      | 18mm Particle Board  |
| No. of Windows                  | 2                    |
| No. of twin 13A sockets         | 5                    |
| No. of Wall Mounted<br>Heaters  | 2                    |
| No. of Noticeboards             | 1                    |
| Internal Floor Covering         | 2mm Vinyl            |
| Internal Wall Covering          | Vinyl Faced Ply Wood |
| Electrical Requirements. (Amps) | 32amp                |