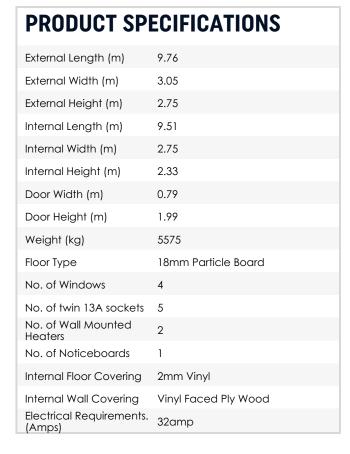

ng features including PIR sensors for the lights, timers on heating systems, UPVC double glazed windows.

With a flat sided exterior finish the units create a professional look and feel which is especially popular on flagship sites where there is close integration with the general public such as house building, city centre and large infrastructure projects.

Please refer to the downloadable drawing for further details.

#### **FEATURES**

- Flat sided construction
- PIR sensors
- Timed heating with option extra for air source heat/cool
- uPVC double glazed windows

#### **BENEFITS**

- Ideal for larger projects
- Quick and easy to link and install
- Cost-effective alternative to modular accommodation
- Increased productivity through motivated and satisfied people
- Competitive hire rates