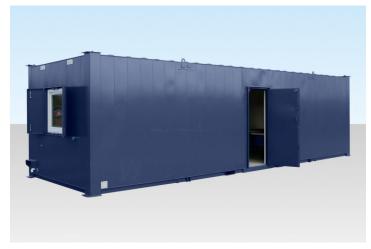

### **PRODUCT DETAILS**

This high-spec ECOlink canteen cabin is available for hire in London, Midlands, East Anglia and the South East of England.

Stackable and linkable side by side with other ECOlink canteens and ECOlink kitchens to create great project welfare and eating space. The canteen units can also be linked or stacked with ECOlink offices and ECOlink meeting rooms to create mixed-use accommodation blocks.

The ECOLink canteen is ideal for hiring on larger sites to quickly and easily create well connected project accommodation.

The ECOlink range is a premium product with energy saving features including PIR sensors for the lights, timers on heating systems, UPVC double glazed windows.

With a flat sided exterior finish the units create a professional look and feel which is especially popular on flagship sites where there is close integration with the general public such as house building, city centre and large infrastructure projects.