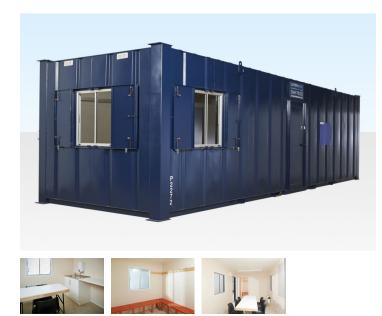

## **PRODUCT DETAILS**

This large 32ft steel unit combines a canteen and a drying room (mess room). It is available for hire in London, Midlands, East Anglia and the South East of the UK.

This is the largest combined canteen / drying room in our hire fleet.

## PORTABLE STEEL CANTEEN / DRYING ROOM CABIN (32FT) FEATURES

#### External

- Steel anti-vandal construction
- 1 Steel external door with deadlocking
- 4 Windows with secure steel shutters
- Stands on corner posts, no jacklegs required
- Stackable (with other same sized units)

#### Internal

- Canteen area with sink, base unit, worktop & water heater
- Partitioned drying room area with fitted benches, coat hooks & high level fan heater
- Sealed vinyl floor
- Wipe clean wall boards
- Insulated walls & ceiling
- Sliding single glazed window
- Fitted consumer unit
- Power points
- Fluorescent strip lighting
- Electric convector heater
- Electrically tested