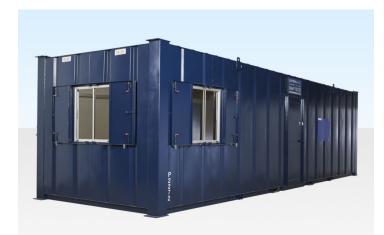

## 32FT X 10FT STEEL DRYING ROOM

Quickfind Code: 91 Part Number: HIRE 32X10 DRYING ROOM

**PRODUCT SPECIFICATIONS** 

9.76

3.05

2.75

9.51

2.75

### **PRODUCT DETAILS**

This large 32ft steel drying room is available for hire in London, Midlands, East Anglia and the South East of the UK.

This is the largest drying room in our hire fleet.

#### LARGE PORTABLE STEEL DRYING ROOM CABIN (32FT) **FEATURES**

#### **External**

- Steel anti-vandal construction
- Steel external door with deadlocking
- 4 windows with secure steel shutters
- Stands on corner posts, no jacklegs required
- Stackable (with other same size units)