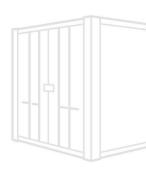

## **PRODUCT DETAILS**

Shelving bundle for <u>3m flat pack container galvanised</u> or <u>3m flat pack container powder coated</u> providing single-tier shelving on one side of the container.

Flat Pack shelving bundle contents:

#### 1 x 1850mm Single-Tier Shelf Set

- 1 x 1850mm Steel Shelf (QF1071)
- 3 x Shelf Uprights (QF580)
- 3 x <u>Shelf Arms</u> (QF579)

The shelves are 45cm wide and incorporate a 25mm steel lip to provide strength, prevent items slipping off and to catch any minor spillages when storing liquids.

The 1850mm shelf sets have a 45kg load capacity. Additional shelf uprights and arms can be purchased to increase the load capacity to a maximum of 60kg per shelf. Contact us to discuss your requirements.

# 3M FLAT PACK CONTAINER SHELVING BUNDLE – REAR SHELF (SINGLE TIER)

Quickfind Code: 1288

Part Number: SALE 3M FLAT PACK SHELVING REAR

(SINGLE-TIER)

**£192.00** (exc. VAT) **£230.40** (inc. VAT)