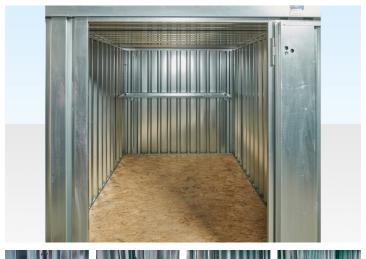

## **PRODUCT DETAILS**

Shelving bundle for <u>3m flat pack container galvanised</u> or <u>3m flat pack container powder coated</u> providing single-tier shelving on one side of the container.

Flat Pack shelving bundle contents:

#### 1 x 1850mm Single-Tier Shelf Set

- 1 x 1850mm Steel Shelf (QF1071)
- 3 x Shelf Uprights (QF580)
- 3 x <u>Shelf Arms</u> (QF579)

The shelves are 45cm wide and incorporate a 25mm steel lip to provide strength, prevent items slipping off and to catch any minor spillages when storing liquids.

The 1850mm shelf sets have a 45kg load capacity. Additional shelf uprights and arms can be purchased to increase the load capacity to a maximum of 60kg per shelf. Contact us to discuss your requirements.