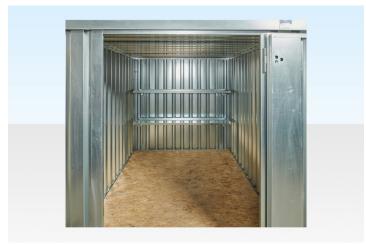

#### 1 x 1850mm Two-Tier Shelf Set

- 2 x <u>1850mm Steel Shelves</u> (QF1071)
- 3 x Shelf Uprights (QF580)
- 6 x Shelf Arms (QF579)

The shelves are 45cm wide and incorporate a 25mm steel lip to provide strength, prevent items slipping off and to catch any minor spillages when storing liquids.

The 1850mm shelf sets have a 45kg load capacity. Additional shelf uprights and arms can be purchased to increase the load capacity to a maximum of 60kg per shelf. Contact us to discuss your requirements.