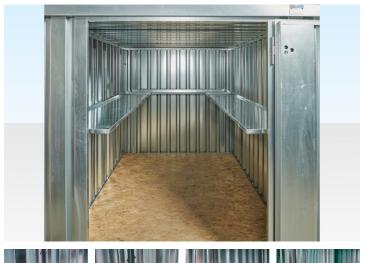

## **PRODUCT DETAILS**

Shelving bundle for <u>3m flat pack container galvanised</u> or <u>3m flat pack container powder coated</u> providing single-tier shelving on both sides and rear of the container.

#### 3 x 1850mm Single-Tier Shelf Sets

- 3 x 1850mm Steel Shelf (QF1071)
- 9 x Shelf Uprights (QF580)
- 9 x <u>Shelf Arms</u> (QF579)

The shelves are 45cm wide and incorporate a 25mm steel lip to provide strength, prevent items slipping off and to catch any minor spillages when storing liquids.

The 1850mm shelf packs have a 45kg load capacity. Additional shelf uprights and arms can be purchased to increase the load capacity to a maximum of 60kg per shelf. Contact us to discuss your requirements.