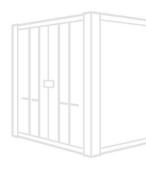

## **PRODUCT DETAILS**

Shelving bundle for <u>3m flat pack container galvanised</u> or <u>3m flat pack container powder coated</u> providing single-tier shelving on both sides and rear of the container.

Flat Pack shelving bundle contents:

#### 3 x 1850mm Single-Tier Shelf Sets

- 3 x 1850mm Steel Shelf (QF1071)
- 9 x Shelf Uprights (QF580)
- 9 x <u>Shelf Arms</u> (QF579)

The shelves are 45cm wide and incorporate a 25mm steel lip to provide strength, prevent items slipping off and to catch any minor spillages when storing liquids.