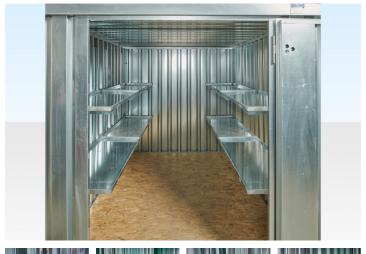

## **PRODUCT DETAILS**

Shelving bundle for <u>3m flat pack container galvanised</u> or <u>3m flat pack container powder coated</u> providing two-tier shelving on both sides of the container.

Flat Pack shelving bundle contents:

• 4 x 1370mm Two-Tier Shelf Set (QF1285)

Each shelf set contains the required shelf uprights, arms and drip shelves.

The shelves are 45cm wide and incorporate a 25mm steel lip to provide strength, prevent items slipping off and to catch any minor spillages when storing liquids.

The 1370mm shelf sets have a 45kg load capacity. Additional shelf uprights and arms can be purchased to increase the load capacity to a maximum of 60kg per shelf. Contact us to discuss your requirements.

## 3M FLAT PACK CONTAINER SHELVING BUNDLE – BOTH SIDES (TWO TIER)

Quickfind Code: 1263

Part Number: SALE 3M FLATPACK SHELVING BOTH

SIDE 2 TIER

**£608.00** (exc. VAT) **£729.60** (inc. VAT)