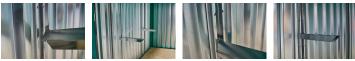

## **PRODUCT DETAILS**

Shelving bundle for <u>3m flat pack container galvanised</u> or <u>3m flat pack container powder coated</u> providing two-tier shelving on both sides of the container.

Flat Pack shelving bundle contents:

• 4 x 1370mm Two-Tier Shelf Set (QF1285)

Each shelf set contains the required shelf uprights, arms and drip shelves.

The shelves are 45cm wide and incorporate a 25mm steel lip to provide strength, prevent items slipping off and to catch any minor spillages when storing liquids.

The 1370mm shelf sets have a 45kg load capacity. Additional shelf uprights and arms can be purchased to increase the load capacity to a maximum of 60kg per shelf. Contact us to discuss your requirements.